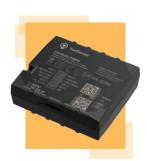

#### Hawk

- of for installing into any assets with 10-97 V
- captures location, runtime, battery voltage and 3 inputs (10-150 V)
- 2G
- IP67 rating