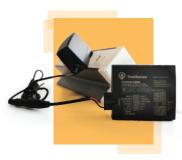

#### **Caladrius**

- of for cars (Plug & Play in OBD II port)
- captures location, fuel, mileage,...
- serves as BLE gateway for SIRIN
- 4G with 2G fallback