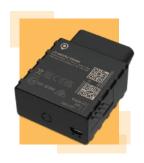

## **Blackbird**

- for installing into any assets with 10-30 V (higher V can be achieved with converter)
- captures location, runtime, battery voltage and 2 inputs (10-30 V)
- oserves as BLE gateway for SIRIN
- 4G with 3G/2G fallback