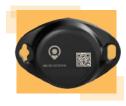

### **Stationbird**

- Plug and Play
- Serves as BLE gateway for SIRIN Bluetooth tags
- Location reporting for SIRIN Bluetooth tags
- Detects SIRIN Bluetooth tags in a radius of up to 60 meters and report once an hour.