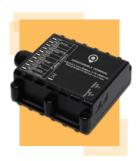

## **Blackbird**

- for installing into any assets with 10-30 V (higher V can be achieved with converter)
- captures location, runtime, battery voltage and 2 inputs (10-30 V)
- oserves as BLE gateway for SIRIN
- 4G with 3G/2G fallback