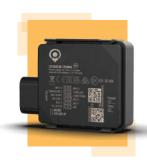

#### **Caladrius**

- of for cars (Plug & Play in OBD II port)
- captures location, fuel, mileage,...
- serves as BLE gateway for SIRIN
- 4G with 2G fallback