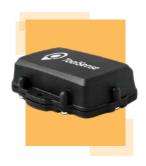

#### **Rocbird 2**

- 3 years battery life cycle
- Replacable AAA batteries
- GPS location tracking
- Activity tracking with green bars
- Serves as Bluetooth gateway for SIRIN Tags